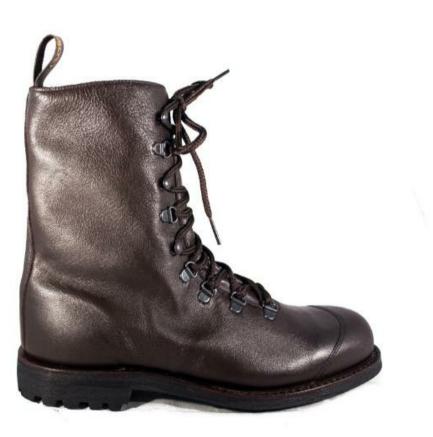

# 1953 - 1000 Vibram

| Tomaia | Pelle anfibio di vitello: Pelle bovina pieno fiore - idrorepellente (WRU)                                                                                 |  |
|--------|-----------------------------------------------------------------------------------------------------------------------------------------------------------|--|
| Fondo  | 565K (Q410) ANANASI Vibram®: <i>Slip resistant Vibram outsole. Excellent adaptability on uneven terrains. Super light and flexible. Enhanced with PU.</i> |  |