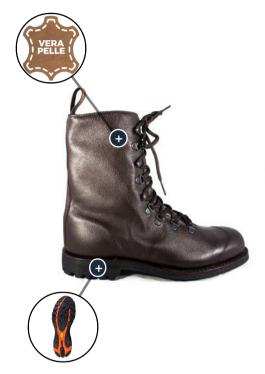

# 1953 - 1000 Vibram

| Tomaia | Pelle anfibio di vitello: Pelle bovina pieno fiore - idrorepellente (WRU)                                                                                 |  |
|--------|-----------------------------------------------------------------------------------------------------------------------------------------------------------|--|
| Fondo  | 565K (Q410) ANANASI Vibram®: <i>Slip resistant Vibram outsole. Excellent adaptability on uneven terrains. Super light and flexible. Enhanced with PU.</i> |  |