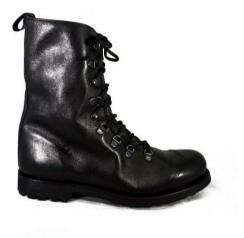

# 1953 - 1000 Vibram

| Tomaia | Pelle anfibio di vitello: Pelle bovina pieno fiore - idrorepellente (WRU)                                                                                 |  |
|--------|-----------------------------------------------------------------------------------------------------------------------------------------------------------|--|
| Fondo  | 565K (Q410) ANANASI Vibram®: <i>Slip resistant Vibram outsole. Excellent adaptability on uneven terrains. Super light and flexible. Enhanced with PU.</i> |  |